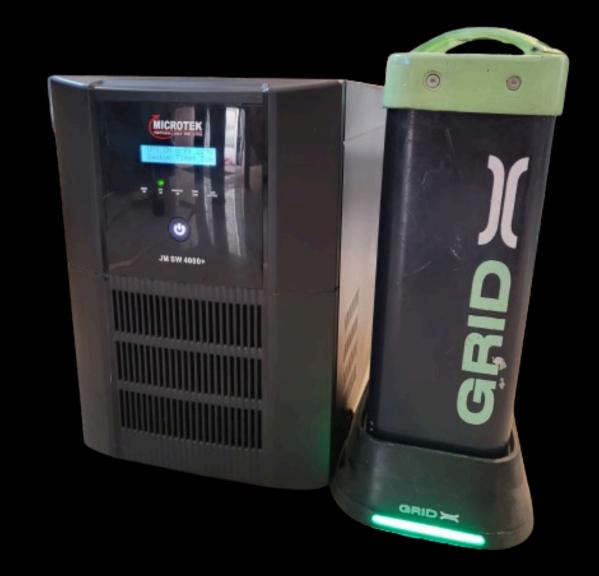

# **GridX Home Charger**

**0.3C Charge** at Home

Convenient and Aesthetic

LED SOC indicator

### Power anything and everything.

With B2L capabilities, users can not just power their EVs, but also dock it with their home power backup systems. We believe losing critical appliances like the internet routers, computers, and phone charges during power outages shouldn't be a 2024 problem.