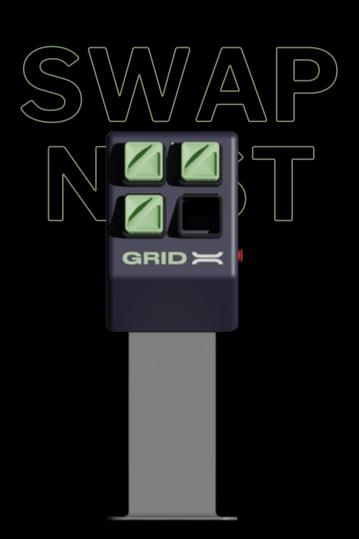

# **GridX Swap Nest**

3.3 KVA battery dispenser
Fully Automated Swap process
Tamper Proof