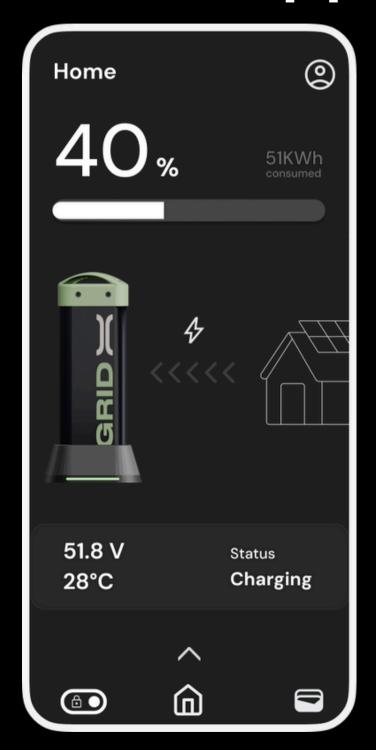

## GridX App

**Battery Stats** 

Locate SwapNests

Easy Payment

Diagnostics (SOH etc)

Lock-unlock via tap

Effortless customer engagement through an all-inclusive in-app experience