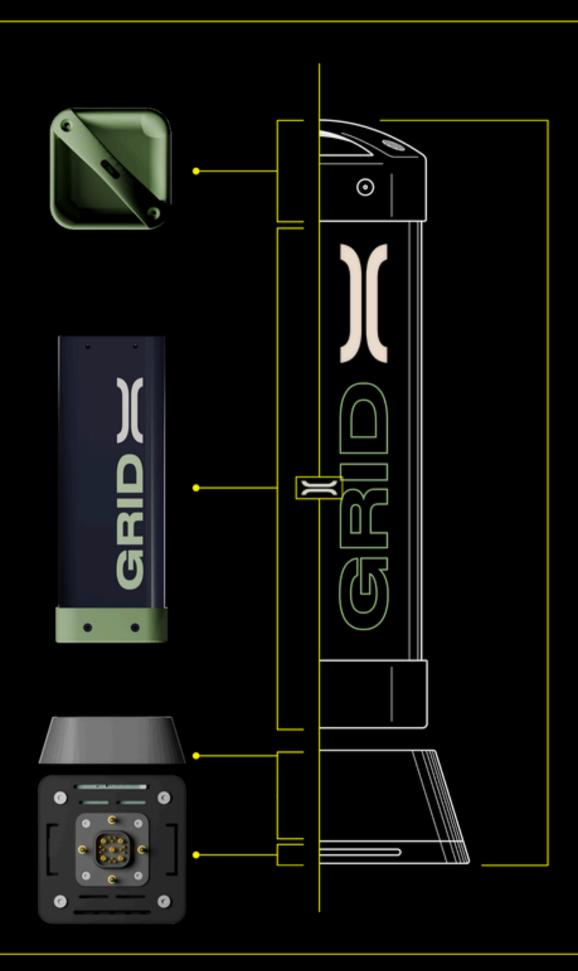

#### GridX PowerPod Gen 1

**1.3 KWh** 51.8V 21700 Li-ion Pack

**6KW** Peak Discharge

AIS 156, O38 and BIS compliant\*

90° symmetric **Hot Swap** Connector

Rugged **Aluminium** Body

Portable and only 7Kgs Weight

# Dimensions

133 (L) x 133 (B) x 395 (H)

143 (L) x 143 (B) x 22 (H)