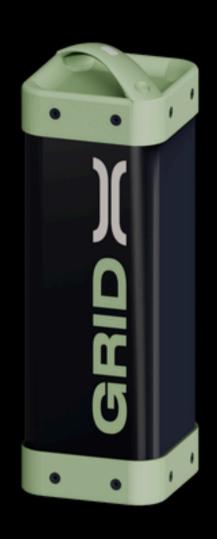

#### GridX PowerPod Gen 1

**1.3 KWh** 51.8V 21700 Li-ion Pack

**6KW** Peak Discharge

AIS 156, O38 and BIS compliant\*

90° symmetric **Hot Swap** Connector

Rugged **Aluminium** Body

Portable and only 7Kgs Weight

Screen for Human-Machine Interaction

Smart and Connected

Lightweight

Repairable

Upgradable

Cross-compatible

Water-proof

Tamper-proof