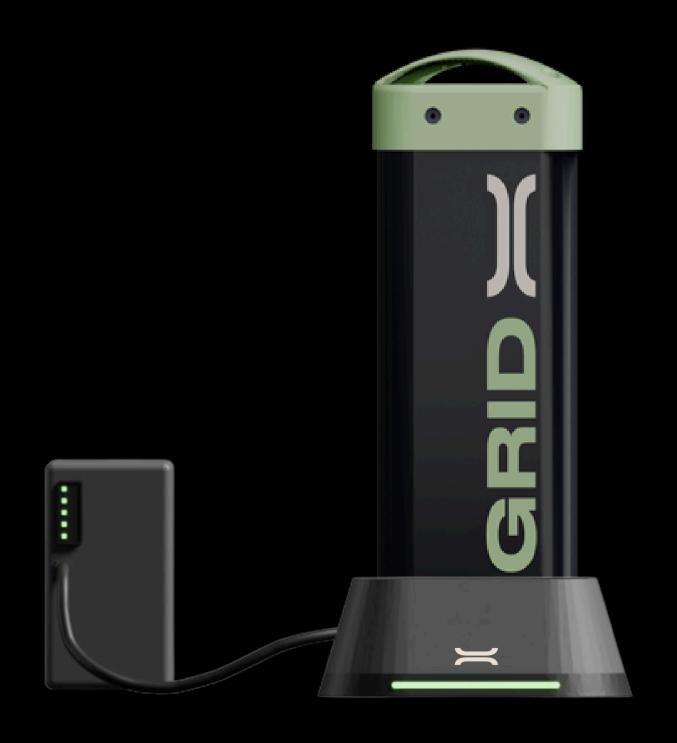

#### GridX PowerPod Gen 1

**1.3 KWh** 51.8V 21700 Li-ion Pack

**6KW** Peak Discharge

AIS 156, O38 and BIS compliant\*

90° symmetric **Hot Swap** Connector

Rugged **Aluminium** Body

Portable and only 7Kgs Weight

Screen for Human-Machine Interaction

Smart and Connected

Lightweight

Repairable

Upgradable

Cross-compatible

Water-proof

Tamper-proof