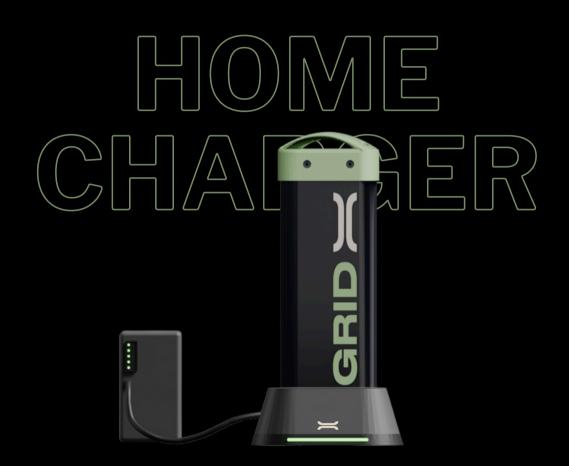

FOR SPONTANEOUS DETOURS

Effortlessly swap in seconds for uninterrupted driving freedom

FOR 0-100% IN 2.5 HOURS

Enjoy the convenience of home charging by seamlessly dropping the battery to its place.

# **GridX Home Charger**

**0.3C Charge** at Home

Convenient and Aesthetic

LED SOC indicator