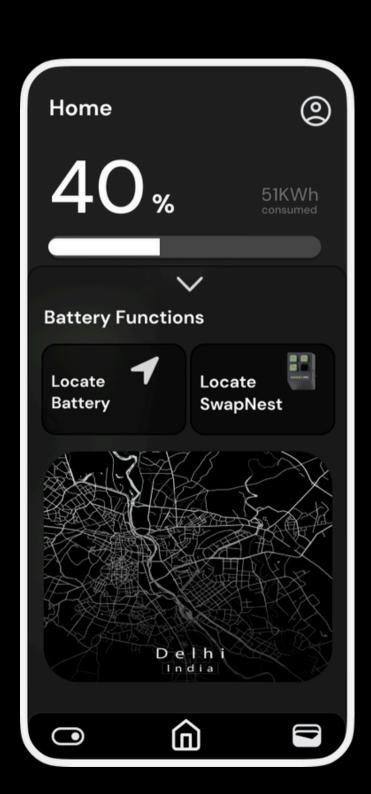

## GridX App

**Battery Stats** 

Locate SwapNests

Easy Payment

Diagnostics (SOH etc)

Lock-unlock via tap

Effortless customer engagement through an all-inclusive in-app experience