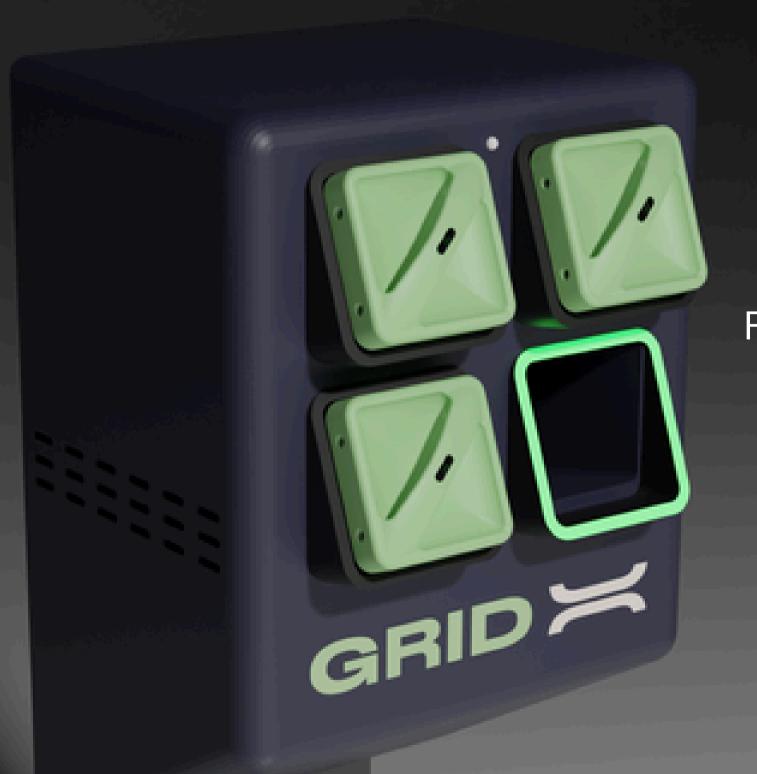

# **GridX Swap Nest**

3.3 KVA battery dispenser
Fully Automated Swap process
Tamper Proof