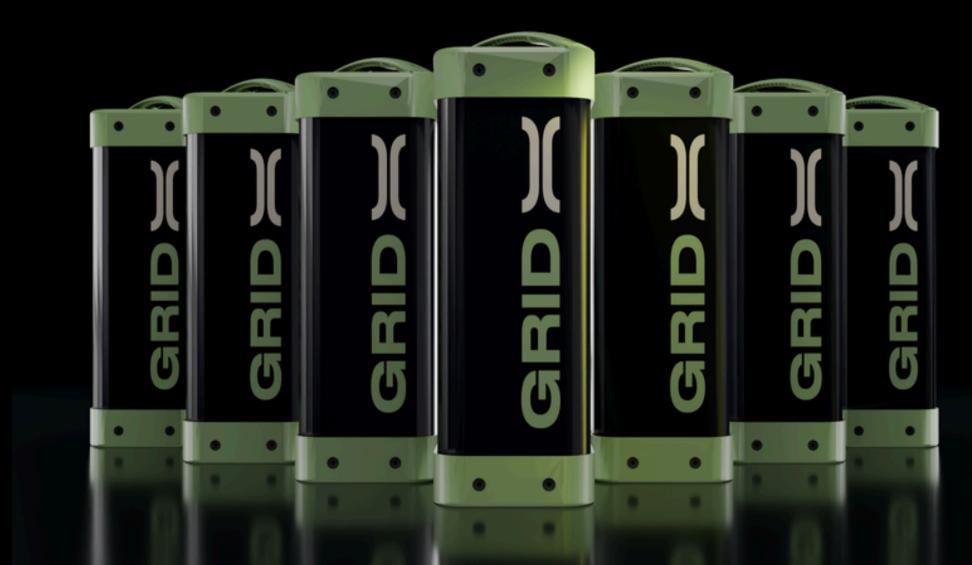

#### GridX PowerPod Gen 1

**1.3 KWh** 51.8V 21700 Li-ion Pack

**6KW** Peak Discharge

AIS 156, O38 and BIS compliant\*

90° symmetric **Hot Swap** Connector

Rugged **Aluminium** Body

Portable and only 7Kgs Weight

Screen for Human-Machine Interaction

Smart and Connected

Lightweight

Repairable

Upgradable

Cross-compatible

Water-proof

Tamper-proof