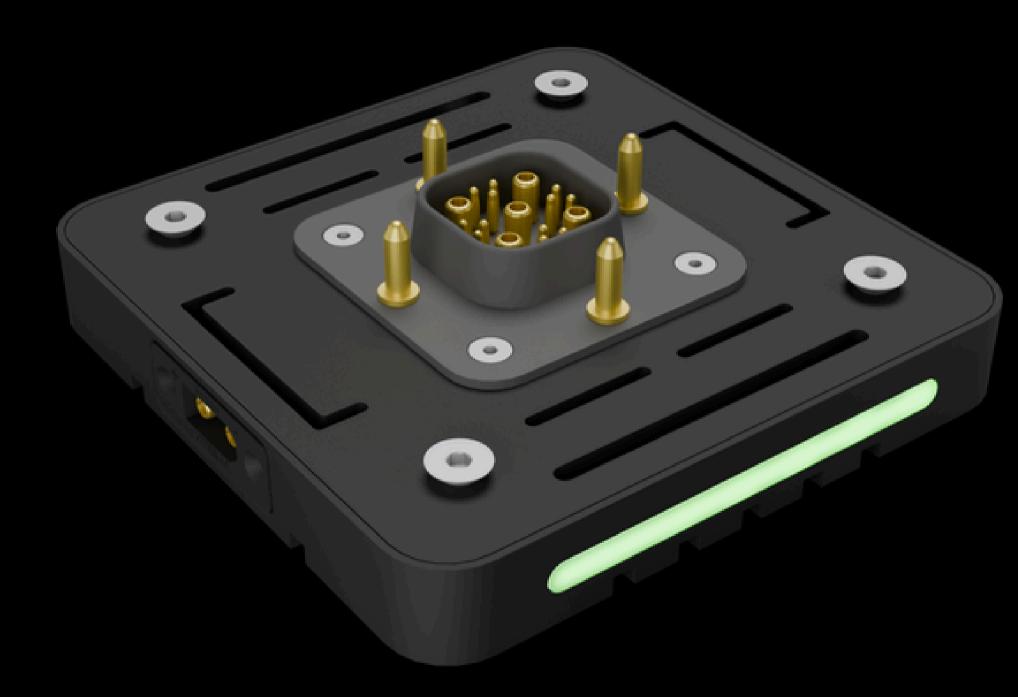

#### GridX PowerPod Gen 1

**1.3 KWh** 51.8V 21700 Li-ion Pack

**6KW** Peak Discharge

AIS 156, O38 and BIS compliant\*

90° symmetric **Hot Swap** Connector

Rugged **Aluminium** Body

Portable and only 7Kgs Weight

Screen for Human-Machine Interaction

Smart and Connected

Lightweight

Repairable

Upgradable

Cross-compatible

Water-proof

Tamper-proof